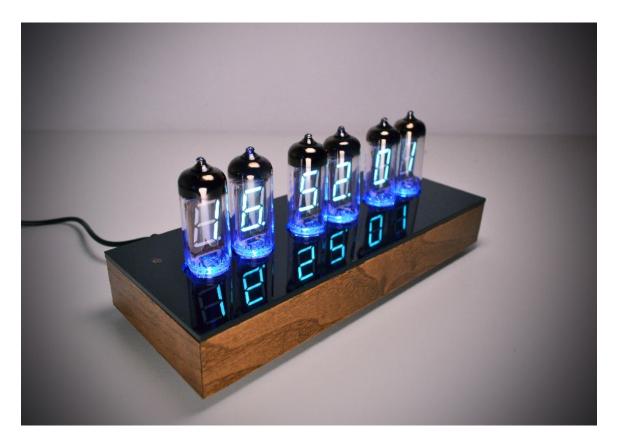

A Handmade clock, unique designed (PCB-Program-Enclosure) consisting a 100% greek device.

The digits are displayed using the official Russian IV-11 VFD tubes.

Made on order within one week.

Wooden Enclosure color: Brown/Black

Given ready to use or in kit for anyone who is interested and has the knowledge and patience to solder the components.